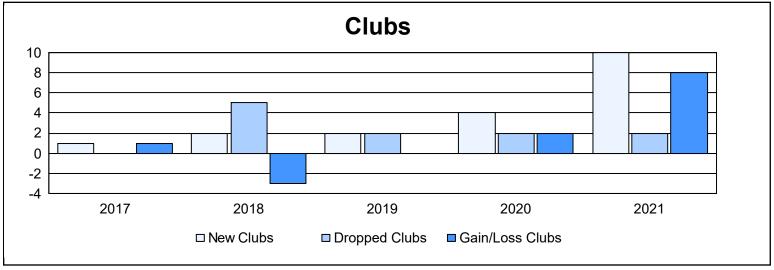

District 3234D1 As of June 2021 Cumulative

| Year      | New<br>Clubs | Dropped<br>Clubs | Gain/<br>Loss<br>Clubs | New<br>Members | Charter<br>Members | Reinstate<br>Members | Transfer<br>Members | Total<br>Member<br>Added | Total<br>Members<br>Dropped | Gain/<br>Loss<br>Members |
|-----------|--------------|------------------|------------------------|----------------|--------------------|----------------------|---------------------|--------------------------|-----------------------------|--------------------------|
| 2016-2017 | 1            | 0                | 1                      | 297            | 30                 | 16                   | 1                   | 344                      | 269                         | 75                       |
| 2017-2018 | 2            | 5                | -3                     | 188            | 76                 | 9                    | 0                   | 273                      | 425                         | -152                     |
| 2018-2019 | 2            | 2                | 0                      | 121            | 53                 | 16                   | 0                   | 190                      | 251                         | -61                      |
| 2019-2020 | 4            | 2                | 2                      | 199            | 92                 | 9                    | 1                   | 301                      | 244                         | 57                       |
| 2020-2021 | 10           | 2                | 8                      | 364            | 297                | 23                   | 2                   | 686                      | 378                         | 308                      |
| Average   | 4            | 2                | 2                      | 234            | 110                | 15                   | 1                   | 359                      | 313                         | 45                       |