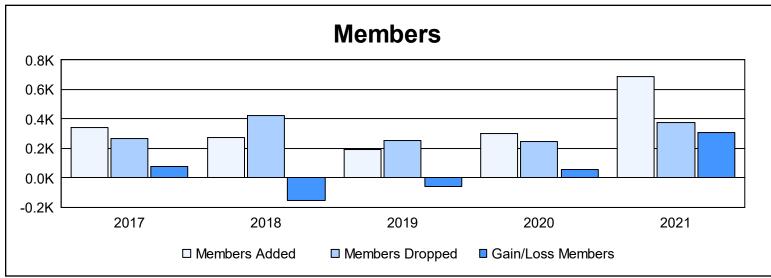

District 3234D1 As of June 2021 Cumulative

| Year      | New<br>Clubs | Dropped<br>Clubs | Gain/<br>Loss<br>Clubs | New<br>Members | Charter<br>Members | Reinstate<br>Members | Transfer<br>Members | Total<br>Member<br>Added | Total<br>Members<br>Dropped | Gain/<br>Loss<br>Members |
|-----------|--------------|------------------|------------------------|----------------|--------------------|----------------------|---------------------|--------------------------|-----------------------------|--------------------------|
| 2016-2017 | 1            | 0                | 1                      | 297            | 30                 | 16                   | 1                   | 344                      | 269                         | 75                       |
| 2017-2018 | 2            | 5                | -3                     | 188            | 76                 | 9                    | 0                   | 273                      | 425                         | -152                     |
| 2018-2019 | 2            | 2                | 0                      | 121            | 53                 | 16                   | 0                   | 190                      | 251                         | -61                      |
| 2019-2020 | 4            | 2                | 2                      | 199            | 92                 | 9                    | 1                   | 301                      | 244                         | 57                       |
| 2020-2021 | 10           | 2                | 8                      | 364            | 297                | 23                   | 2                   | 686                      | 378                         | 308                      |
| Average   | 4            | 2                | 2                      | 234            | 110                | 15                   | 1                   | 359                      | 313                         | 45                       |